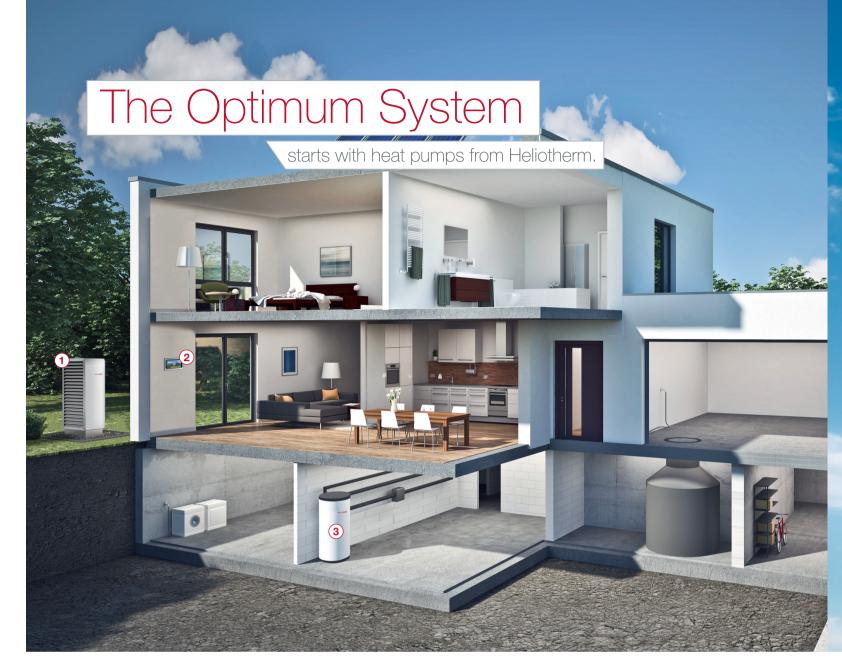

| 10           | R BUFFER STORAGE |
|--------------|------------------|
| ( * <b>2</b> |                  |
|              |                  |

A Heliotherm combination or buffer storage is highly suggested to complete and increase the heating system's efficiency.

### FRESH WATER BUFFER STORAGE

The Heliotherm fresh water system works on the basis of an instant flow water heater, thus virtually eliminating the formation of Legionella. The water is heated to the recommended temperature, this way the lime cannot flocculate and pollute the system. The maintenance-free water heating works without auxiliary electric heating and with highest energy efficiency. The system is optimally adapted to Heliotherm heat pumps, preserves the heat pump and further guarantees the heat pump system a long operating life.