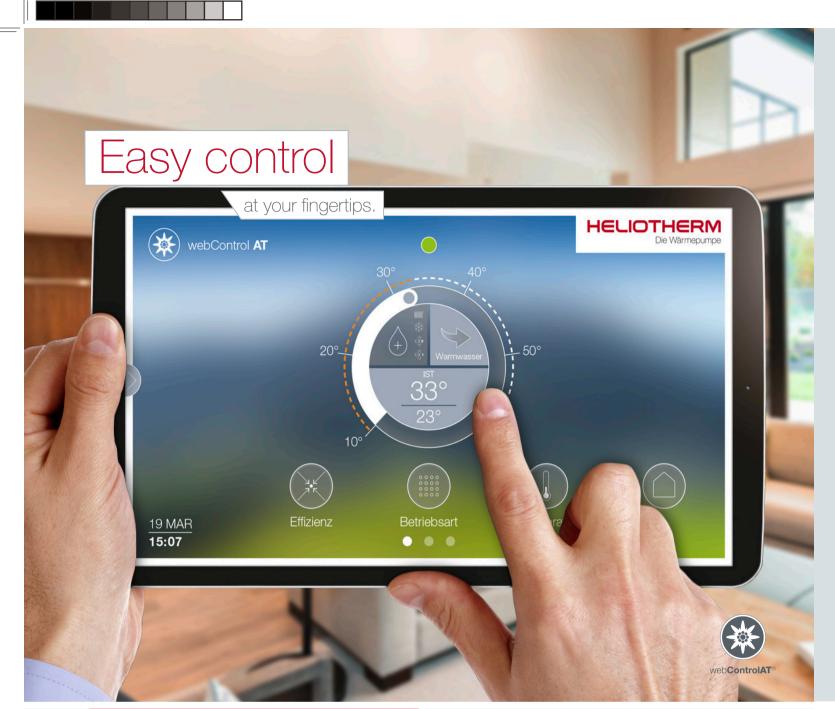

Optimized sound decoupling technology along with the air inlet air duct, the Comfort Compact operates quiet and efficiently.

Is an accurate **regulating control system**, developed by Heliotherm, which represents a milestone in the field of home automation. This control unit enables you to control your heat pump from anywhere in the world and without an App or software. Additionally, the **webControlAT®** is a reliable intelligent link between the HP system and a PV system, your home automation system and the accessible power grids- Smart Grid.