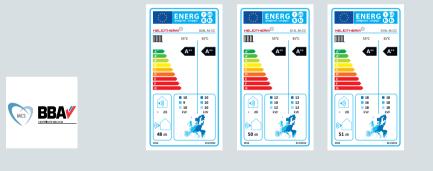

| HP Comfort Compact                   |       | S08L-M-CC        | S12L-M-CC         | S18L-M-CC         |
|--------------------------------------|-------|------------------|-------------------|-------------------|
| Heat output at A7/W35*               | kW    | 4,6              | 7,0               | 9,6               |
| COP at A7/W35                        |       | 5,0              | 5,1               | 5,0               |
| Heat output at A2/W35                | kW    | 5,8              | 9,3               | 13,4              |
| COP at A2/W35                        |       | 4,2              | 4,3               | 4,1               |
| Heat output at A-7/W35*              | kW    | 8,3              | 12,1              | 17,6              |
| COP at A-7/W35                       |       | 3,2              | 3,2               | 3,0               |
| SCOP (EN14825) Climate Average       |       | 4,5              | 4,6               | 5,0               |
| Max. heat outlet temperature         | °C    | 62               | 62                | 62                |
| Acoustic power (EN 12102)            | dB(A) | 48               | 50                | 51                |
| Dimensions (H $\times$ W $\times$ D) | mm    | 1700 x 900 x 590 | 1700 x 940 x 1000 | 1700 x 940 x 1000 |
| Weight                               | kg    | 215              | 256               | 262               |